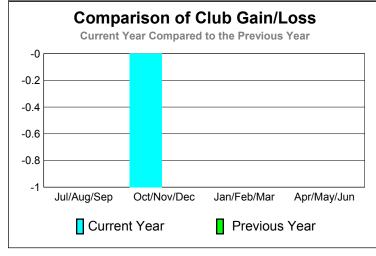

# 2010-2011 GMT Reports for District (or Undistricted) District 14 P

**Location: PENNSYLVANIA GMT: STEVEN D SHERER** GMT CA: 1

| CLUBS       |                     |                        |                            |                           |                           |  |  |  |  |
|-------------|---------------------|------------------------|----------------------------|---------------------------|---------------------------|--|--|--|--|
|             |                     | Club                   | Clubs                      |                           |                           |  |  |  |  |
|             |                     | 201                    | 2009-2010                  |                           |                           |  |  |  |  |
| Month       | New<br>Club<br>Goal | Actual<br>New<br>Clubs | Actual<br>Dropped<br>Clubs | Gain/<br>Loss of<br>Clubs | Gain/<br>Loss of<br>Clubs |  |  |  |  |
| Jul/Aug/Sep | 0                   | 0                      | 0                          | 0                         | 0                         |  |  |  |  |
| Oct/Nov/Dec | 0                   | 0                      | -1                         | -1                        | 0                         |  |  |  |  |
| Jan/Feb/Mar | 0                   | 0                      | 0                          | 0                         | 0                         |  |  |  |  |