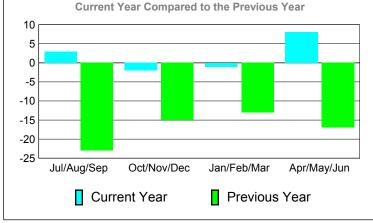

## YTD Status Quo Clubs 2010-2011

Status Quo Clubs Total Status Quo Members

|             | <u> </u>                   | Member<br>201                | Membership<br>2009-2010          |                                 |                                 |  |  |  |  |
|-------------|----------------------------|------------------------------|----------------------------------|---------------------------------|---------------------------------|--|--|--|--|
| Month       | Net<br>Memb<br><u>Goal</u> | Actual<br>New<br><u>Memb</u> | Actual<br>Dropped<br><u>Memb</u> | Gain/<br>Loss of<br><u>Memb</u> | Gain/<br>Loss of<br><u>Memb</u> |  |  |  |  |
| Jul/Aug/Sep | -5                         | 44                           | -41                              | 3                               | -23                             |  |  |  |  |
| Oct/Nov/Dec | 0                          | 53                           | -55                              | -2                              | -15                             |  |  |  |  |
| Jan/Feb/Mar | 3                          | 31                           | -32                              | -1                              | -13                             |  |  |  |  |
| Apr/May/Jun | 28                         | 21                           | -13                              | 8                               | -17                             |  |  |  |  |
| Totals      | 26                         | 149                          | -141                             | 8                               | -68                             |  |  |  |  |