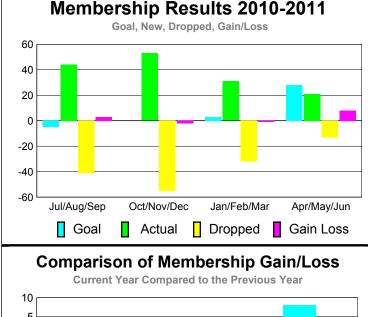

## YTD Status Quo Clubs 2010-2011

Status Quo Clubs Total Status Quo Members

|             | <u> </u>                   | Member<br>201                | Membership<br>2009-2010          |                                 |                                 |  |  |  |  |
|-------------|----------------------------|------------------------------|----------------------------------|---------------------------------|---------------------------------|--|--|--|--|
| Month       | Net<br>Memb<br><u>Goal</u> | Actual<br>New<br><u>Memb</u> | Actual<br>Dropped<br><u>Memb</u> | Gain/<br>Loss of<br><u>Memb</u> | Gain/<br>Loss of<br><u>Memb</u> |  |  |  |  |
| Jul/Aug/Sep | -5                         | 44                           | -41                              | 3                               | -23                             |  |  |  |  |
| Oct/Nov/Dec | 0                          | 53                           | -55                              | -2                              | -15                             |  |  |  |  |
| Jan/Feb/Mar | 3                          | 31                           | -32                              | -1                              | -13                             |  |  |  |  |
| Apr/May/Jun | 28                         | 21                           | -13                              | 8                               | -17                             |  |  |  |  |
| Totals      | 26                         | 149                          | -141                             | 8                               | -68                             |  |  |  |  |