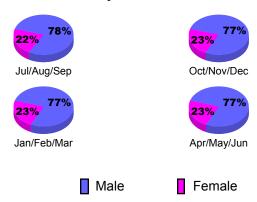

| Oct/Nov/Dec | 0                          | 53                           | -55                              | -2                              | -15                             |  |  |  |  |
| Jan/Feb/Mar | 3                          | 31                           | -32                              | -1                              | -13                             |  |  |  |  |
| Apr/May/Jun | 28                         | 21                           | -13                              | 8                               | -17                             |  |  |  |  |
| Totals      | 26                         | 149                          | -141                             | 8                               | -68                             |  |  |  |  |





# Gender Comparison 2010-2011